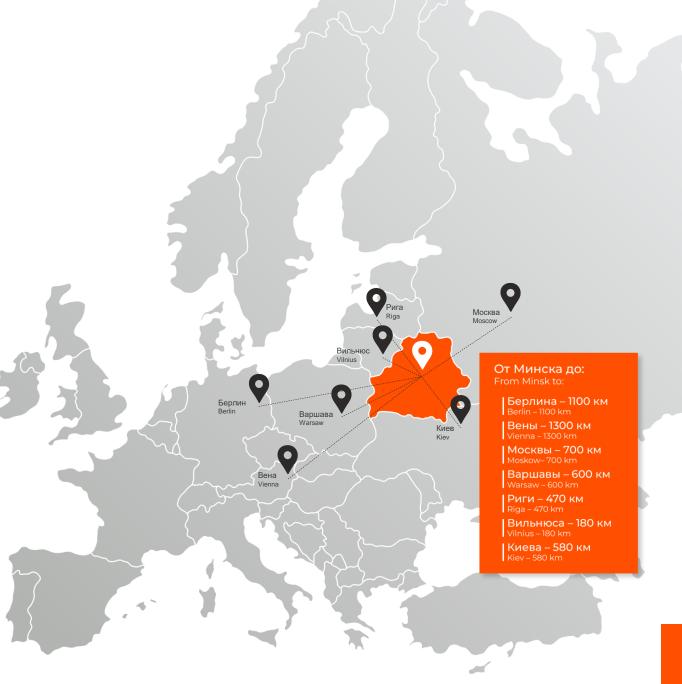

#### Main advantages

- advantageous geographic location. The plot of land is located at the intersection of highways M4 / E271 (Minsk - Mogilev) and M1 / E30 (Berlin - Moscow) in the free economic zone "Minsk"
- proximity to the Minsk Ring Road, the Third Ring Road and the National Airport "Minsk-2"
- the remoteness of the object from a densely populated place, which will ensure roundthe-clock operation of warehouses