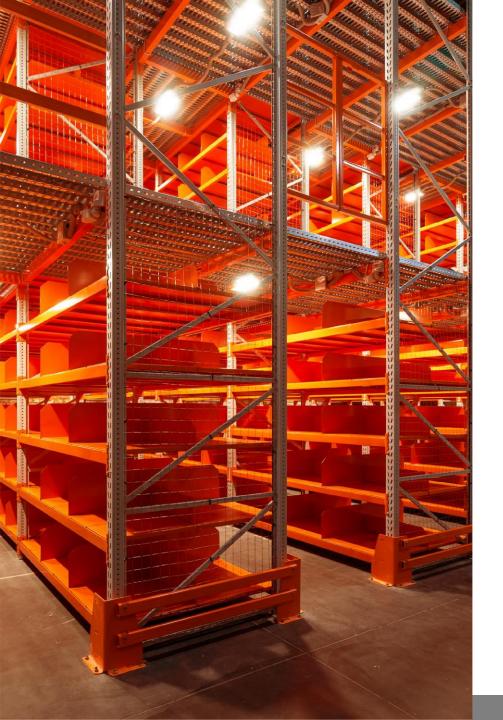

#### Warehouses (3):

- area of already constructed capital facilities = 111,550 m<sup>2</sup>
- area of the next stage of construction (forecast): mid-end 2024
- W01 12,705.20 m² is in the final stage of construction
- W07 26,067.00 m<sup>2</sup> is in the construction stage