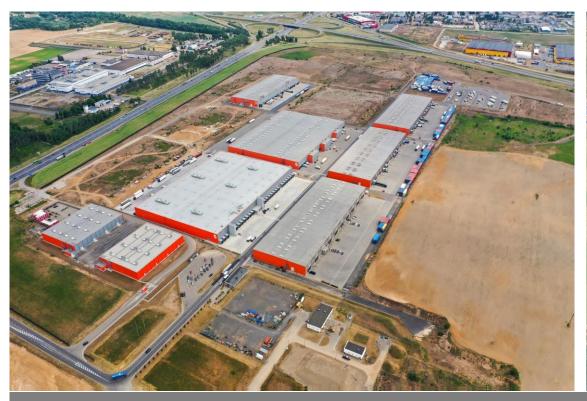

#### Main advantages

- advantageous geographic location. The plot of land is located at the intersection of highways M4 / E271 (Minsk - Mogilev) and M1 / E30 (Berlin - Moscow) in the free economic zone "Minsk"
- proximity to the Minsk Ring Road, the Third Ring Road and the National Airport "Minsk-2"
- the remoteness of the object from a densely populated place, which will ensure roundthe-clock operation of warehouses

#### Warehouses (3):

- area of already constructed capital facilities = 111,550 m<sup>2</sup>
- area of the next stage of construction (forecast): mid-end 2024
- W01 12,705.20 m² is in the final stage of construction
- W07 26,067.00 m<sup>2</sup> is in the construction stage