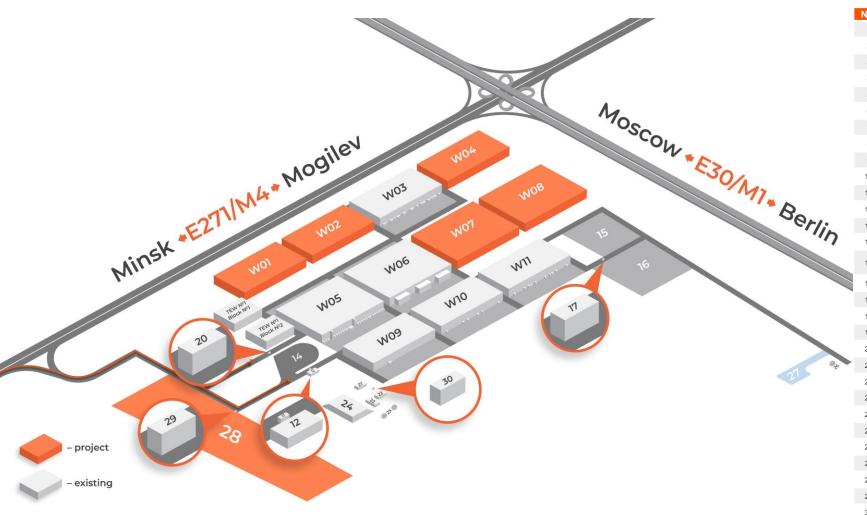

# PLAN-SCHEME «PRILESIE»

|  | N on | the plan | Name                                         | Status      |
|--|------|----------|----------------------------------------------|-------------|
|  | 1    | W01      | Warehouse building №1                        | project     |
|  | 2    | W02      | Warehouse building №2                        | project     |
|  | 3    | W03      | Warehouse building №3                        | existing    |
|  | 4    | W04      | Warehouse building №4                        | perspective |
|  | 5    | W05      | Warehouse building №5                        | project     |
|  | 6    | W06      | Warehouse building №6                        | existing    |
|  | 7    | W07      | Warehouse building №7                        | perspective |
|  | 8    | W08      | Warehouse building №8                        | perspective |
|  | 9    | W09      | Warehouse building №9                        | existing    |
|  | 10   | W10      | Warehouse building №10                       | existing    |
|  | 11   | W11      | Warehouse building №11                       | existing    |
|  | 12   |          | Check point №1                               | existing    |
|  | 13   |          | Cabin Controllers                            | existing    |
|  | 14   |          | Truck storage                                | existing    |
|  | 15   |          | Truck storage and car parking                | existing    |
|  | 16   |          | Truck storage                                | existing    |
|  | 17   |          | Cabin Controllers                            | existing    |
|  | 18   | TEW      | Trade and exhibition warehouse №1 (block №1) | existing    |
|  | 19   | TEW      | Trade and exhibition warehouse №1 (block №2) | existing    |
|  | 20   |          | Cabin Controllers                            | existing    |
|  | 21   |          | Power unit                                   | existing    |
|  | 22   |          | Pumping stationfire                          | existing    |
|  | 23   |          | Drinkin water tanks 1, 2, 3                  | existing    |
|  | 24   |          | Fire tanks 1, 2                              | existing    |
|  | 25   |          | Artwells 1, 2                                | existing    |
|  | 26   |          | Sewerage pumping station                     | existing    |
|  | 27   |          | Rainwater storage pond                       | existing    |
|  | 28   |          | Main car park                                | perspective |
|  | 29   |          | Check point №2                               | perspective |
|  | 30   |          | Hydraulic fracturing                         | existing    |