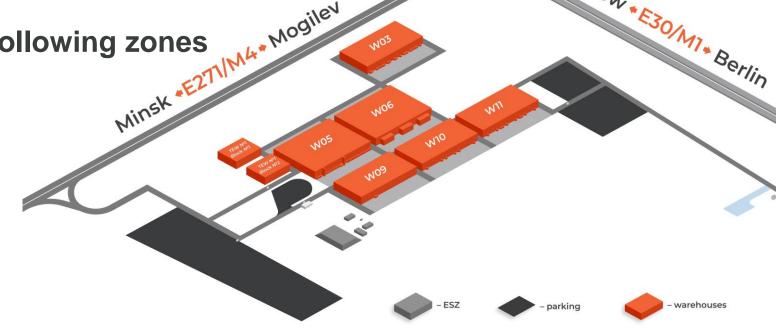

Complex is divided into the following zones

#### **Engineering Support Zone (1):**

- hydraulic fracturing
- water wells
- pumping station
- fire fighting tank
- power unit
- communication center

#### Parking (2):

parking area for trucks and cars

#### Warehouses (3):

- area of already constructed capital facilities = 111,550 m<sup>2</sup>
- area of the next stage of construction (forecast): mid-end 2024
- W01 12,705.20 m² is in the final stage of construction
- W07 26,067.00 m<sup>2</sup> is in the construction stage