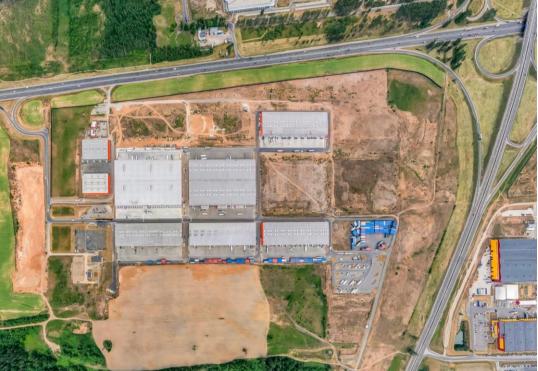

# PLAN-SCHEME «PRILESIE»

|  | N on | the plan | Name                                         | Status      |
|--|------|----------|----------------------------------------------|-------------|
|  | 1    | W01      | Warehouse building №1                        | project     |
|  | 2    | W02      | Warehouse building №2                        | project     |
|  | 3    | W03      | Warehouse building №3                        | existing    |
|  | 4    | W04      | Warehouse building №4                        | perspective |
|  | 5    | W05      | Warehouse building №5                        | project     |
|  | 6    | W06      | Warehouse building №6                        | existing    |
|  | 7    | W07      | Warehouse building №7                        | perspective |
|  | 8    | W08      | Warehouse building №8                        | perspective |
|  | 9    | W09      | Warehouse building №9                        | existing    |
|  | 10   | W10      | Warehouse building №10                       | existing    |
|  | 11   | W11      | Warehouse building №11                       | existing    |
|  | 12   |          | Check point №1                               | existing    |
|  | 13   |          | Cabin Controllers                            | existing    |
|  | 14   |          | Truck storage                                | existing    |
|  | 15   |          | Truck storage and car parking                | existing    |
|  | 16   |          | Truck storage                                | existing    |
|  | 17   |          | Cabin Controllers                            | existing    |
|  | 18   | TEW      | Trade and exhibition warehouse №1 (block №1) | existing    |
|  | 19   | TEW      | Trade and exhibition warehouse №1 (block №2) | existing    |
|  | 20   |          | Cabin Controllers                            | existing    |
|  | 21   |          | Power unit                                   | existing    |
|  | 22   |          | Pumping stationfire                          | existing    |
|  | 23   |          | Drinkin water tanks 1, 2, 3                  | existing    |
|  | 24   |          | Fire tanks 1, 2                              | existing    |
|  | 25   |          | Artwells 1, 2                                | existing    |
|  | 26   |          | Sewerage pumping station                     | existing    |
|  | 27   |          | Rainwater storage pond                       | existing    |
|  | 28   |          | Main car park                                | perspective |
|  | 29   |          | Check point №2                               | perspective |
|  | 30   |          | Hydraulic fracturing                         | existing    |